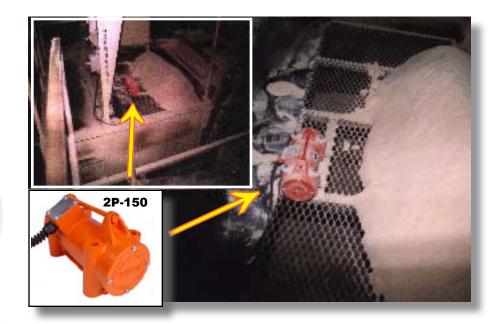

### **PROBLEM**

A customer was having problems with material not falling through the screen, especially if there were lumps or excess moisture. This constantly required someone to physically lift up the screen a few inches and drop it back in place. For a short period of time, this allowed the product to fall through the screen.

### **SOLUTION**

VIBCO Model 2P-150 Electric Vibrator was mounted and bolted to an angle iron welded on screen frame. Now the material continually falls through the screen, regardless of the moisture content or lumpiness of the material. It has increased material flow rate by 50% and eliminated interruptions in production.