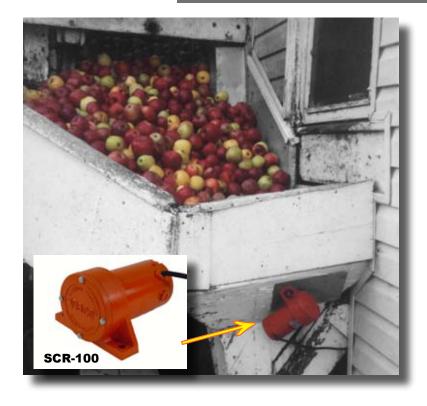

#### **Technical Specifications**

- 2500 VPM with Continuous Duty/ 4000 VPM with Intermittent Duty
- 100 lbs. of force
- 115/230 Volt
- 68 dB on A-Scale at 1 meter

An apple orchard was experiencing problems with apples not feeding properly through a hopper to the entrance of a conveyor. The apples were bridging inside the hopper, causing some to break in the process. Employees had to stop what they were doing to bang on the sides of the hopper and clean up the broken apples. The company was losing product, money, and time.

#### SOLUTION

They installed VIBCO's Model SCR-100 Adjustable Speed and Force Electric Vibrator to the side of the hopper. It produced the right amount of vibration to keep a continuous flow of apples with no more lost product or man-hours.

### **BENEFITS**

After installing the VIBCO Model SCR-100 vibrator the customer received the following benefits:

- Increased material flow
- No more product loss
- No more lost man hours